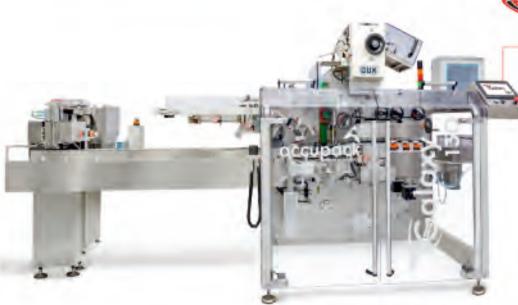

# The New Generation Blister Packing & Cartoning Machines

High Speed Flat Forming Flat Sealing (PVC - ALU & ALU - ALU)

Blister Packing Machine - Upto 400 blisters / min

Galaxy

130

Intermittent Motion
Fully Automatic
Horizontal Cartonator

format parts | machines | software

#### ACCUPACK ENGINEERING PVT. LTD.

Works & Office: R-523, T.T.C. Indl. Area, MIDC, Rabale, Navi Mumbai - 400701, India, T: +91 22 2760 0373 + Fax : + 91 22 2760 6476

www.accupack.in