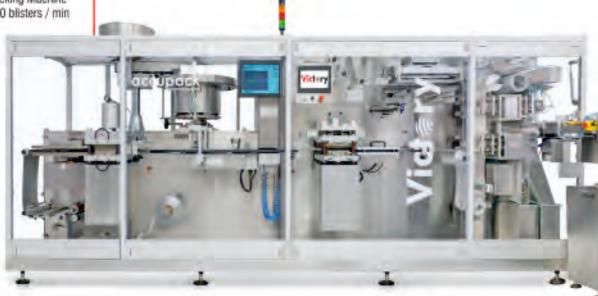

# The New Generation Blister Packing & Cartoning Machines

High Speed Flat Forming Flat Sealing (PVC - ALU & ALU - ALU)

Blister Packing Machine - Upto 400 blisters / min

Galaxy

130

Intermittent Motion
Fully Automatic
Horizontal Cartonator

format parts | machines | software

#### ACCUPACK ENGINEERING PVT. LTD.

Works & Office: R-523, T.T.C. Indl. Area, MIDC, Rabale, Navi Mumbai - 400701, India, T: +91 22 2760 0373 + Fax : + 91 22 2760 6476

www.accupack.in