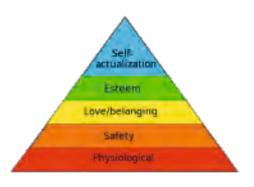

The gratitude model of leadership matches with a Level 5 leadership model of Collins and also fits into the Maslows Hierarchy of neads of motivation, resulting into self actualizations of ones capacity and tenacity. Collins describes Level 5 leader as Humility + Will = Level 5. They are the nurturing leaders who do not want credit but want success to sustain over a longer period of time, long after they are gone. Level 5 leaders are modest and fearless and possess the capability to transform an

This is intrinsically the concept of Maslow's needs hierarchy which finally shapes into self-actualisation needs which is equivalent to level 5 leadership which is nothing but building enduring greatness through a paradoxical blend of personal humility and professional will.